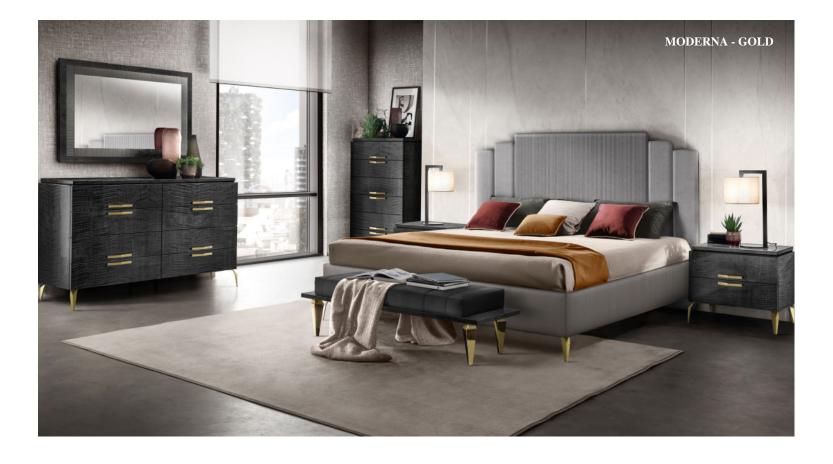

### MODERNA TITANIUM - CHROME - GOLD

Moderna bedroom collection features a sober and essential design with a clear contemporary character, enriched by the presence of stylistic elements that mark the elegant and refined appeal of Made in Italy luxury furniture. The hallmark of the collection are the textural and chromatic references between handles and feet: a balanced form of expression that underlines the visual continuity of the whole collection. Three stylistic versions dialogue with the smoke grey glossy lacquered finish: Titanium, Chrome and Gold.