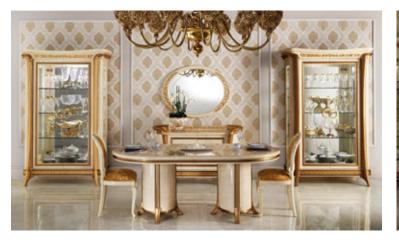

### ROMANTICA

In the Romantica collection, typically classic details meet and blend with clean, geometric shapes that recall more contemporary volumes. Each element is enhanced by the elegant color contrast between the walnut wood and Carrara marble fi nishes. The side in walnut wood finish embraces the internal structure in glossy Carrara marble finish, giving life to a refined color combination, embellished by the neoclassical greek fret in gold finish.