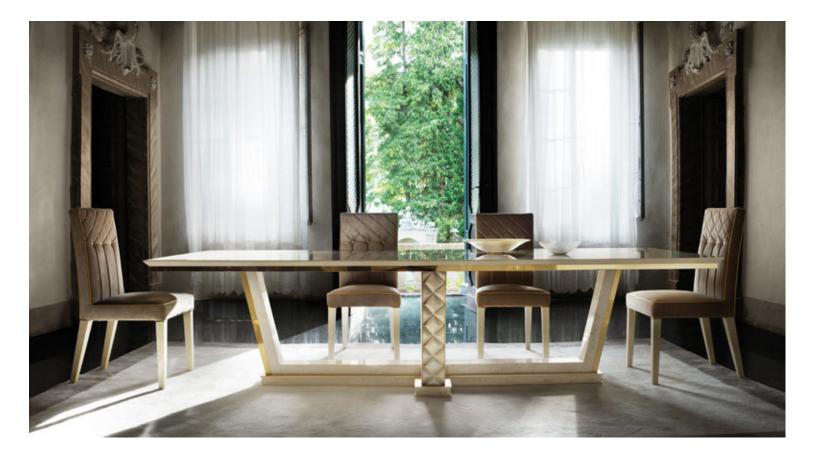

### ROMANTICA

In the Romantica collection, typically classic details meet and blend with clean, geometric shapes that recall more contemporary volumes. Each element is enhanced by the elegant color contrast between the walnut wood and Carrara marble fi nishes. The side in walnut wood finish embraces the internal structure in glossy Carrara marble finish, giving life to a refined color combination, embellished by the neoclassical greek fret in gold finish.