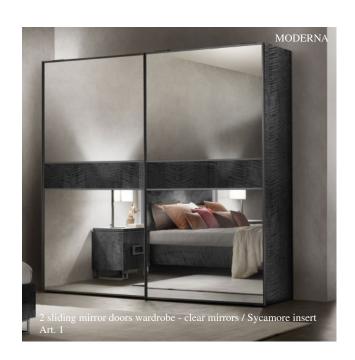

#### **WARDROBES**

The elegant wardrobes are made with two large mirrored doors, using sturdy aluminium profiles, which slide on guides with soft closing. Sides and shelves have a thickness of mm. 35 to guarantee solidity to the structure. The chest of drawers (optional) is made with 3 soft-closing drawers and with a velvet-lined bottom.

### MODERNA TITANIUM - CHROME - GOLD

Moderna bedroom collection features a sober and essential design with a clear contemporary character, enriched by the presence of stylistic elements that mark the elegant and refined appeal of Made in Italy luxury furniture. The hallmark of the collection are the textural and chromatic references between handles and feet: a balanced form of expression that underlines the visual continuity of the whole collection. Three stylistic versions dialogue with the smoke grey glossy lacquered finish: Titanium, Chrome and Gold.