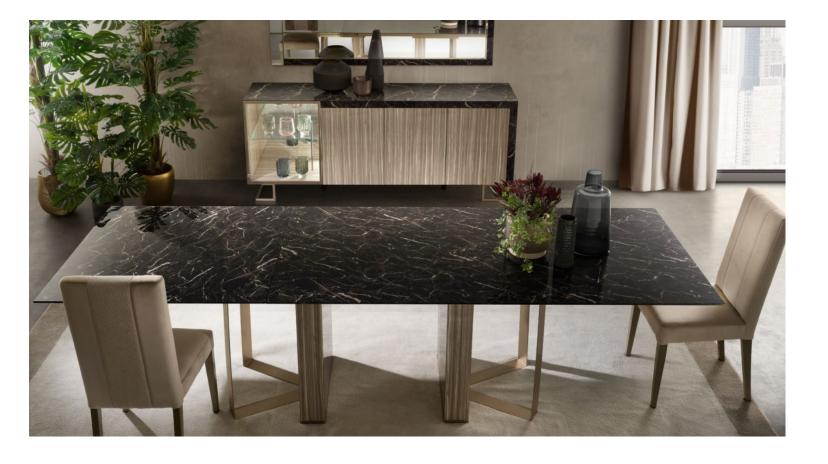

### **MERIDIANA**

Clean and refined aesthetics which reflect the essence of contemporary style. Minimal design and neat shapes perfectly match the precious materials and finishes to dress the living and dining areas with natural elegance.

A sophisticated smoke grey glossy lacquered Sycamore wood finish is the fil rouge that connects all the elements of the Meridiana collection: tables, vitrines, buffets and complements like console and occasional tables. The black chrome finish embodies the elegance and sobriety of ton-sur-ton, while the shiny gold finish is the detail that doesn't go unnoticed, like an immediate style statement.