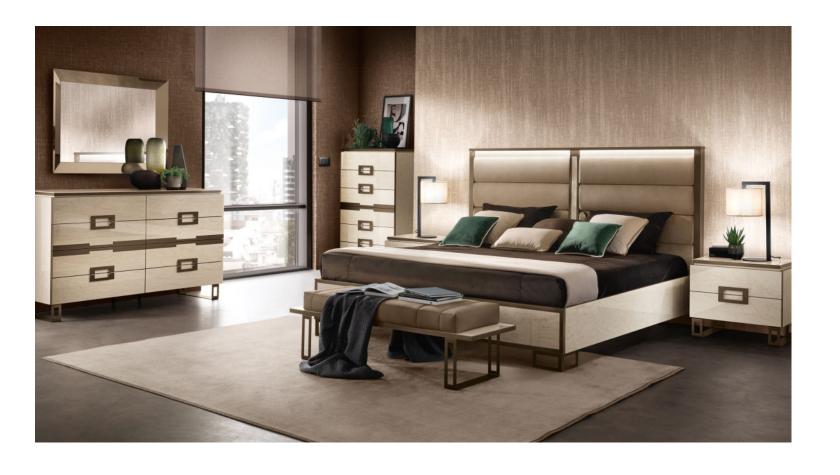

### MODERNA TITANIUM - CHROME - GOLD

Moderna bedroom collection features a sober and essential design with a clear contemporary character, enriched by the presence of stylistic elements that mark the elegant and refined appeal of Made in Italy luxury furniture. The hallmark of the collection are the textural and chromatic references between handles and feet: a balanced form of expression that underlines the visual continuity of the whole collection. Three stylistic versions dialogue with the smoke grey glossy lacquered finish: Titanium, Chrome and Gold.