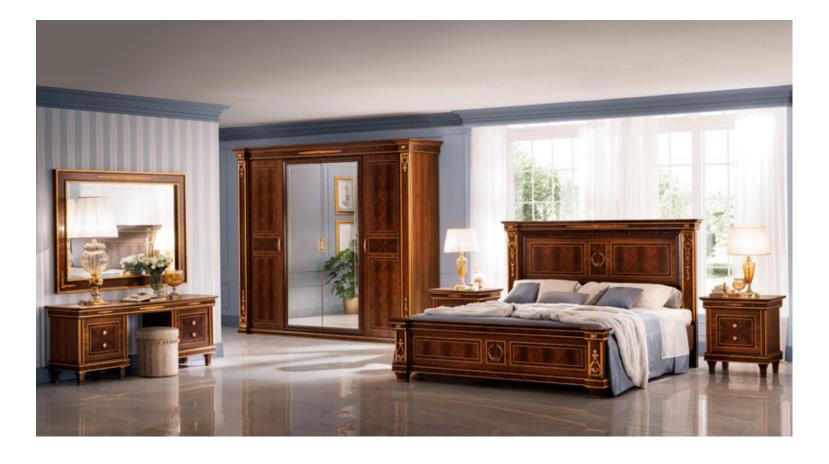

### DONATELLO

Donatello collection is inspired by the Neoclassical style. Created by skilled Italian designers, it features curved lines and virtuoso gold leaf ornamentation to give interiors a warm, romantic atmosphere.

The Donatello collection is made throughout from materials of Italian origin, combining their absolute quality with practicality to make this collection unique of its kind. Shaped legs and columns define the volumes of each elements.