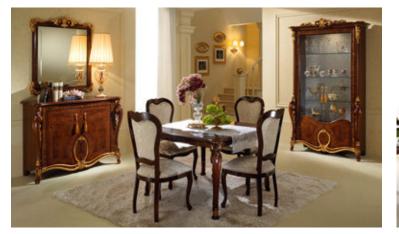

### ROMANTICA

In the Romantica collection, typically classic details meet and blend with clean, geometric shapes that recall more contemporary volumes. Each element is enhanced by the elegant color contrast between the walnut wood and Carrara marble fi nishes. The side in walnut wood finish embraces the internal structure in glossy Carrara marble finish, giving life to a refined color combination, embellished by the neoclassical greek fret in gold finish.