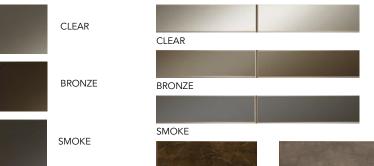

### MODERNA TITANIUM - CHROME - GOLD

Moderna bedroom collection features a sober and essential design with a clear contemporary character, enriched by the presence of stylistic elements that mark the elegant and refined appeal of Made in Italy luxury furniture. The hallmark of the collection are the textural and chromatic references between handles and feet: a balanced form of expression that underlines the visual continuity of the whole collection. Three stylistic versions dialogue with the smoke grey glossy lacquered finish: Titanium, Chrome and Gold.