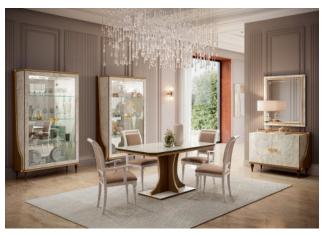

### ROMANTICA

In the Romantica collection, typically classic details meet and blend with clean, geometric shapes that recall more contemporary volumes. Each element is enhanced by the elegant color contrast between the walnut wood and Carrara marble fi nishes. The side in walnut wood finish embraces the internal structure in glossy Carrara marble finish, giving life to a refined color combination, embellished by the neoclassical greek fret in gold finish.