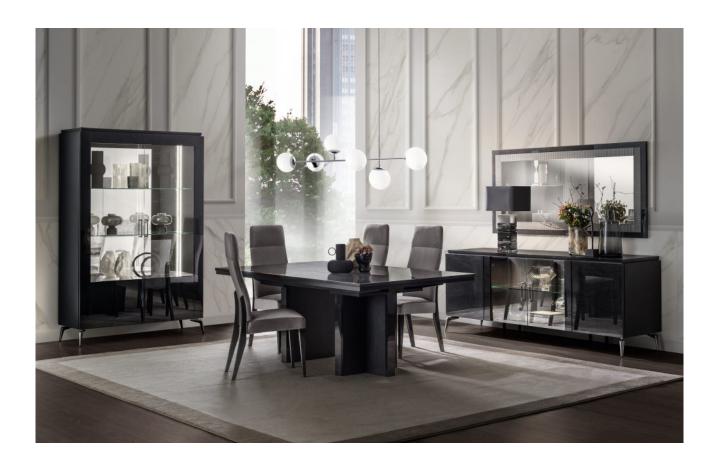

### **MERIDIANA**

Clean and refined aesthetics which reflect the essence of contemporary style. Minimal design and neat shapes perfectly match the precious materials and finishes to dress the living and dining areas with natural elegance.

A sophisticated smoke grey glossy lacquered Sycamore wood finish is the fil rouge that connects all the elements of the Meridiana collection: tables, vitrines, buffets and complements like console and occasional tables. The black chrome finish embodies the elegance and sobriety of ton-sur-ton, while the shiny gold finish is the detail that doesn't go unnoticed, like an immediate style statement.