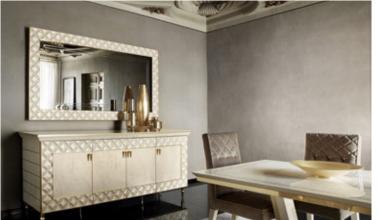

### ROMANTICA

In the Romantica collection, typically classic details meet and blend with clean, geometric shapes that recall more contemporary volumes. Each element is enhanced by the elegant color contrast between the walnut wood and Carrara marble fi nishes. The side in walnut wood finish embraces the internal structure in glossy Carrara marble finish, giving life to a refined color combination, embellished by the neoclassical greek fret in gold finish.