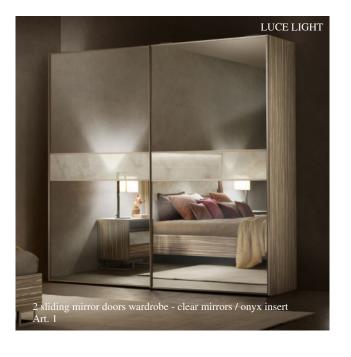

### LUCE

Made in Italy design and contemporary mood for Adora's Luce Light collection, designed to furnish living room, dining room and sleeping area with style and elegance. The leitmotiv of the collection, besides the light element that gives it its name, is the search for a balance between density and transparency, references and variations. The asymmetry is fuelled by the alternation of open compartments and closed volumes, and also by the coexistence of the Light Onyx effect (cold and shiny) on the tops and sides, and the Zebrano wood effect finish (warm and neutral) of the doors.