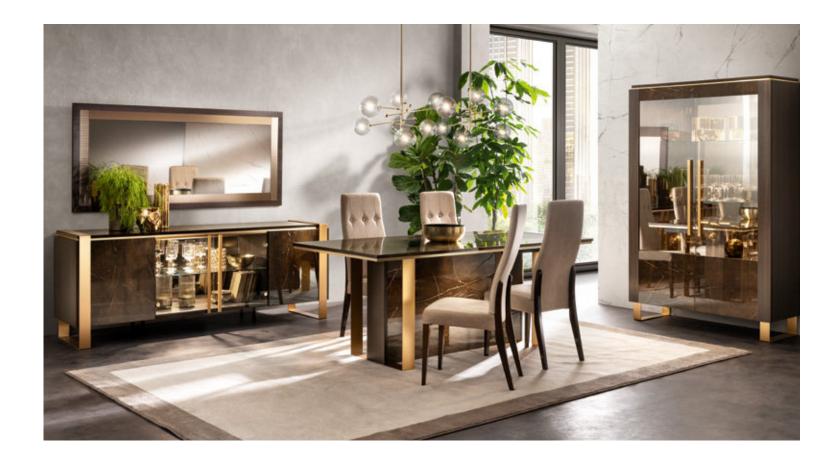

### ROMANTICA

In the Romantica collection, typically classic details meet and blend with clean, geometric shapes that recall more contemporary volumes. Each element is enhanced by the elegant color contrast between the walnut wood and Carrara marble fi nishes. The side in walnut wood finish embraces the internal structure in glossy Carrara marble finish, giving life to a refined color combination, embellished by the neoclassical greek fret in gold finish.