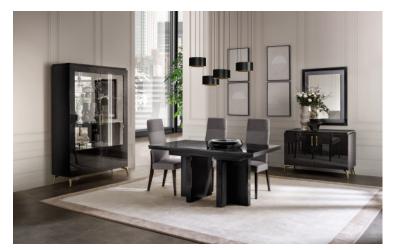

### **MERIDIANA**

Clean and refined aesthetics which reflect the essence of contemporary style. Minimal design and neat shapes perfectly match the precious materials and finishes to dress the living and dining areas with natural elegance.

A sophisticated smoke grey glossy lacquered Sycamore wood finish is the fil rouge that connects all the elements of the Meridiana collection: tables, vitrines, buffets and complements like console and occasional tables. The black chrome finish embodies the elegance and sobriety of ton-sur-ton, while the shiny gold finish is the detail that doesn't go unnoticed, like an immediate style statement.