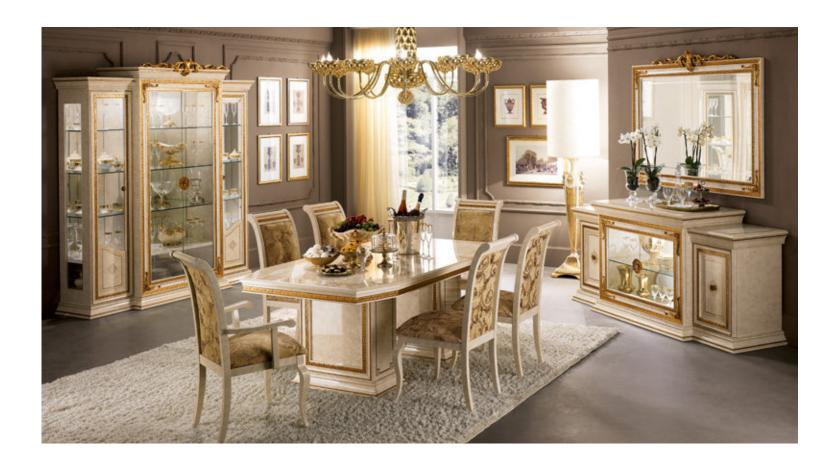

### FANTASIA

ARREDOCLASSIC presents Fantasia collection which takes a new look at the harmony and elegance of neoclassical lines. The refined design full of detail interprets and translates the majestic atmosphere of Imperial Rome into today's style codes. The balanced proportions include Greek and Mediterranean influences in a soft and sinuous use of space. Gilded cornices with elegant detailing enhance and enliven the linear design of the marble surfaces.