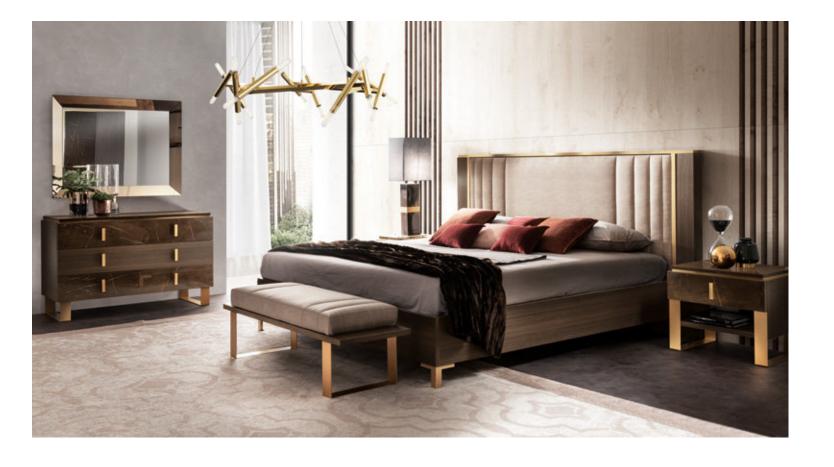

### MODERNA TITANIUM - CHROME - GOLD

Moderna bedroom collection features a sober and essential design with a clear contemporary character, enriched by the presence of stylistic elements that mark the elegant and refined appeal of Made in Italy luxury furniture. The hallmark of the collection are the textural and chromatic references between handles and feet: a balanced form of expression that underlines the visual continuity of the whole collection. Three stylistic versions dialogue with the smoke grey glossy lacquered finish: Titanium, Chrome and Gold.