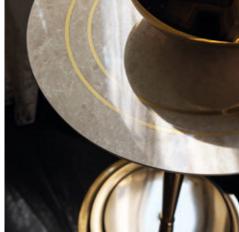

### **MERIDIANA**

Clean and refined aesthetics which reflect the essence of contemporary style. Minimal design and neat shapes perfectly match the precious materials and finishes to dress the living and dining areas with natural elegance.

A sophisticated smoke grey glossy lacquered Sycamore wood finish is the fil rouge that connects all the elements of the Meridiana collection: tables, vitrines, buffets and complements like console and occasional tables. The black chrome finish embodies the elegance and sobriety of ton-sur-ton, while the shiny gold finish is the detail that doesn't go unnoticed, like an immediate style statement.