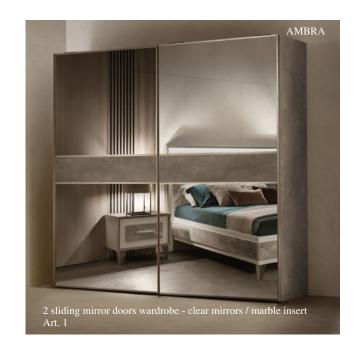

#### **WARDROBES**

The elegant wardrobes are made with two large mirrored doors, using sturdy aluminium profiles, which slide on guides with soft closing. Sides and shelves have a thickness of mm. 35 to guarantee solidity to the structure. The chest of drawers (optional) is made with 3 soft-closing drawers and with a velvet-lined bottom.

### **AMBRA**

Ambra is a furniture collection for living areas and bedrooms. Once again, Adora has left its unmistakable hallmark on furniture items that fly the flag for the prestige of Italian style and for the Italian flair for furniture with elegance and an inimitable contemporary flavour.

The contrasting textures and the dissimilar volume effects between the different surfaces are sophisticated details that do not remain unnoticed and give character to each single furniture element.