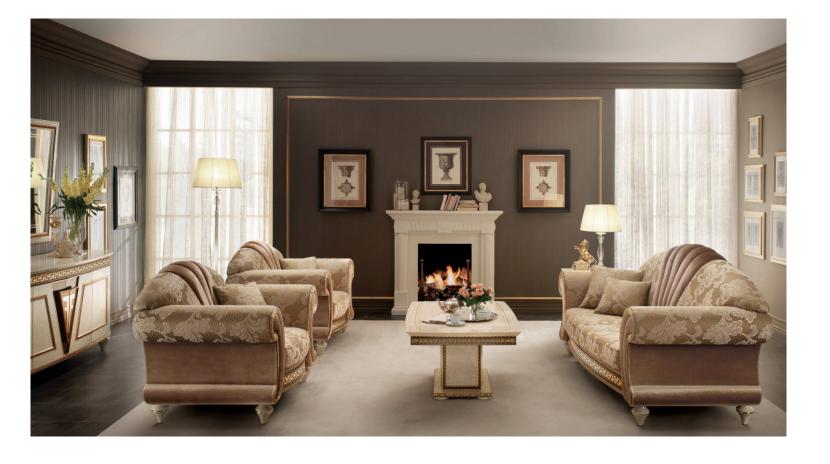

### DONATELLO

Donatello collection is inspired by the Neoclassical style. Created by skilled Italian designers, it features curved lines and virtuoso gold leaf ornamentation to give interiors a warm, romantic atmosphere.

The Donatello collection is made throughout from materials of Italian origin, combining their absolute quality with practicality to make this collection unique of its kind. Shaped legs and columns define the volumes of each elements.