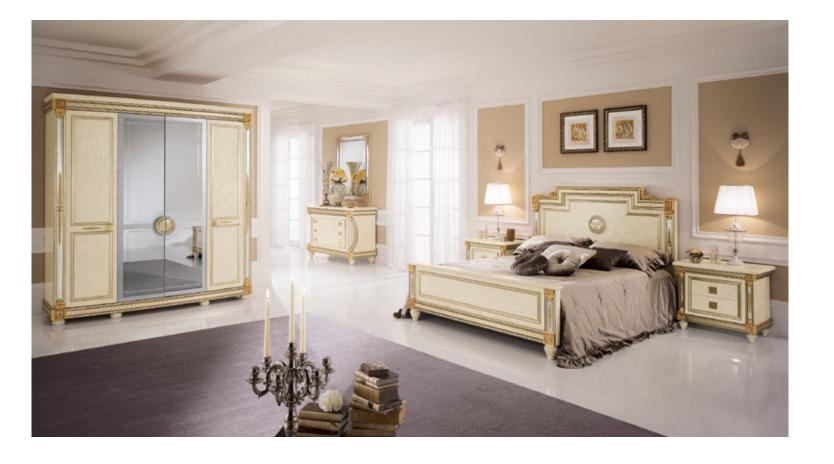

### DONATELLO

Donatello collection is inspired by the Neoclassical style. Created by skilled Italian designers, it features curved lines and virtuoso gold leaf ornamentation to give interiors a warm, romantic atmosphere.

The Donatello collection is made throughout from materials of Italian origin, combining their absolute quality with practicality to make this collection unique of its kind. Shaped legs and columns define the volumes of each elements.