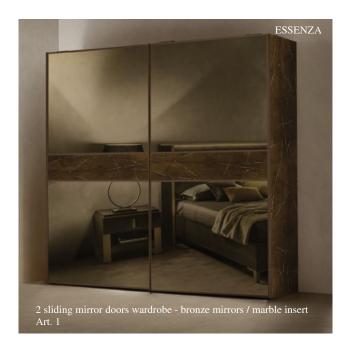

#### **WARDROBES**

The elegant wardrobes are made with two large mirrored doors, using sturdy aluminium profiles, which slide on guides with soft closing. Sides and shelves have a thickness of mm. 35 to guarantee solidity to the structure. The chest of drawers (optional) is made with 3 soft-closing drawers and with a velvet-lined bottom.

### ESSENZA

Essenza collection embodies contemporary elegance in small details that define the research for aesthetics, accomplished to create every piece of furniture. The concept is inspired by the classic / contemporary dualism, and by the contrasting textures of two precious finishes, embellished by elegant golden details. Color contrast is the leitmotiv behind this collection which includes furnishing elements for your living room, dining and bedroom.