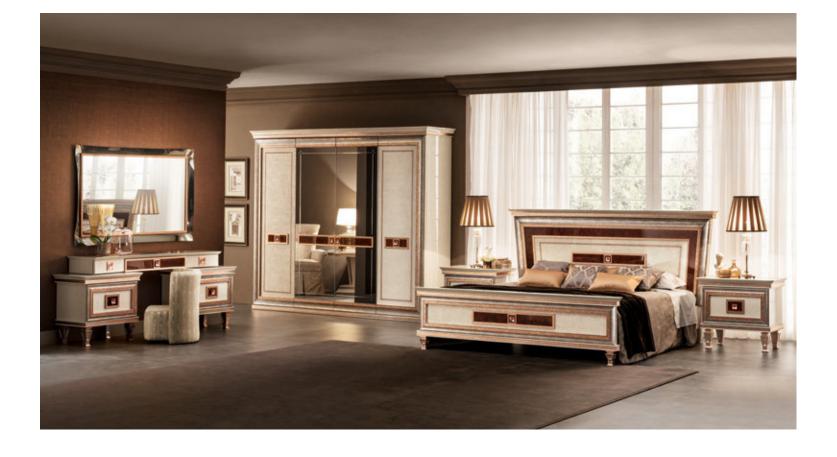

### DONATELLO

Donatello collection is inspired by the Neoclassical style. Created by skilled Italian designers, it features curved lines and virtuoso gold leaf ornamentation to give interiors a warm, romantic atmosphere.

The Donatello collection is made throughout from materials of Italian origin, combining their absolute quality with practicality to make this collection unique of its kind. Shaped legs and columns define the volumes of each elements.