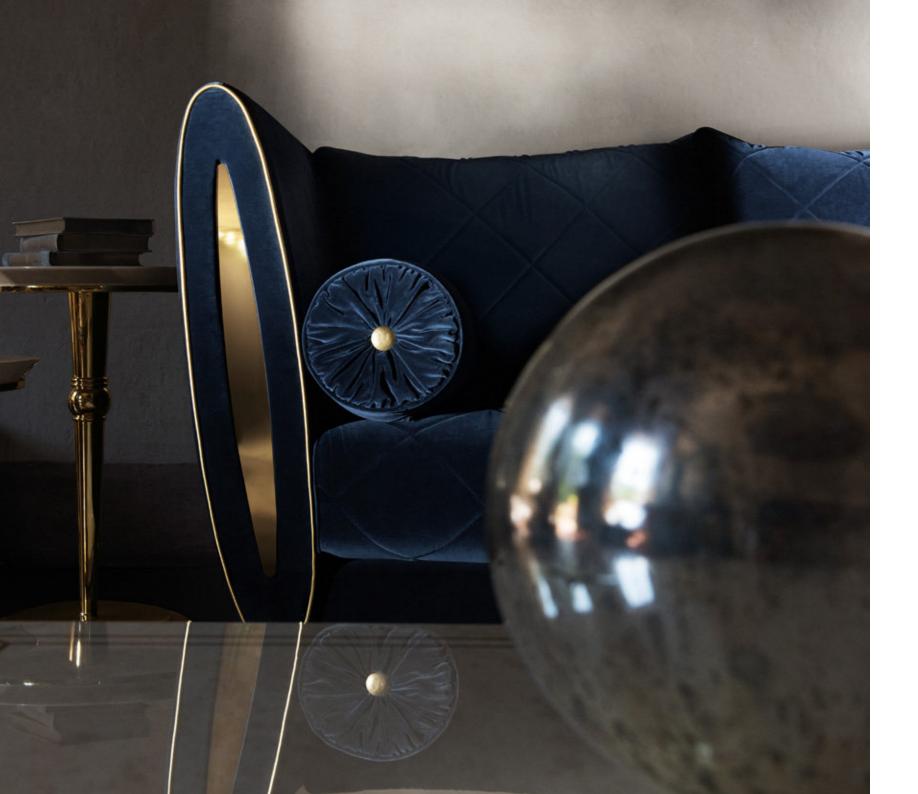

# Sipario

The Sipario collection is the first from the Adora brand. Inspired by a refined use of capitonné, no longer the exclusive preserve of sofas and beds, it has become a decorative feature traceable throughout the entire collection. The insightful use of capitonné as a decorative pattern interconnecting all the features showcases individual detail to best effect, whether in the case of embellishments or innovative and technologically forward finishes. The geometric lozenge motif characteristic of Sipario is present in the reworked MDF framing.