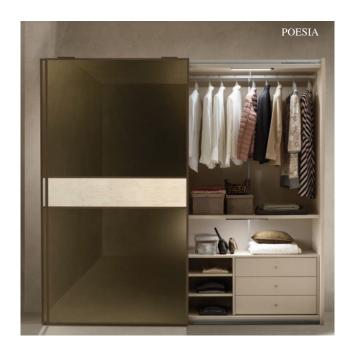

### PDESIA

Poesia bears the signature of the Adora brand and is composed of complements designed to furnish the living room, dining room and bedroom. A refined collection in which every piece of furniture is a metaphor for Made-in-Italy beauty and elegance. Minimalist details meet sophisticated materials in a fusion of refined character. With Poesia, contemporary style acquires a new image, thanks to attractive geometries, special finishes and contrasting materials.