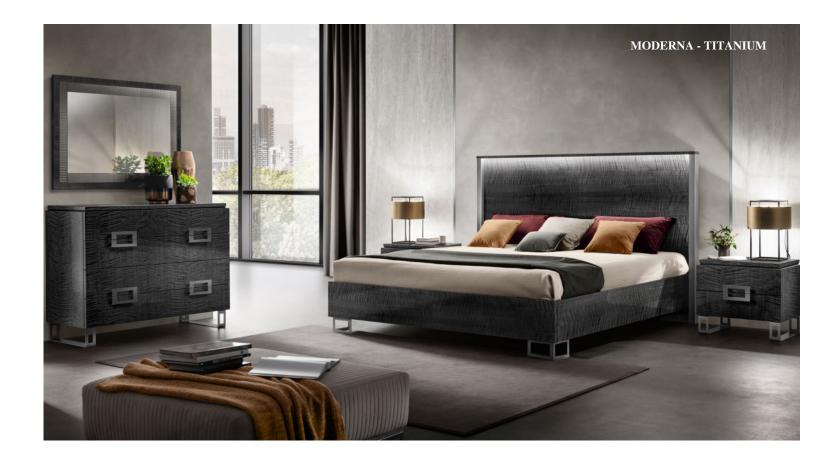

### MODERNA TITANIUM - CHROME - GOLD

Moderna bedroom collection features a sober and essential design with a clear contemporary character, enriched by the presence of stylistic elements that mark the elegant and refined appeal of Made in Italy luxury furniture. The hallmark of the collection are the textural and chromatic references between handles and feet: a balanced form of expression that underlines the visual continuity of the whole collection. Three stylistic versions dialogue with the smoke grey glossy lacquered finish: Titanium, Chrome and Gold.