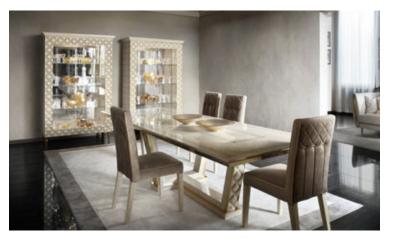

### **MERIDIANA**

Clean and refined aesthetics which reflect the essence of contemporary style. Minimal design and neat shapes perfectly match the precious materials and finishes to dress the living and dining areas with natural elegance.

A sophisticated smoke grey glossy lacquered Sycamore wood finish is the fil rouge that connects all the elements of the Meridiana collection: tables, vitrines, buffets and complements like console and occasional tables. The black chrome finish embodies the elegance and sobriety of ton-sur-ton, while the shiny gold finish is the detail that doesn't go unnoticed, like an immediate style statement.