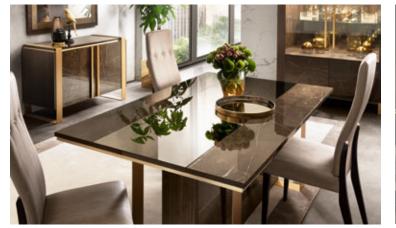

### ROMANTICA

In the Romantica collection, typically classic details meet and blend with clean, geometric shapes that recall more contemporary volumes. Each element is enhanced by the elegant color contrast between the walnut wood and Carrara marble fi nishes. The side in walnut wood finish embraces the internal structure in glossy Carrara marble finish, giving life to a refined color combination, embellished by the neoclassical greek fret in gold finish.