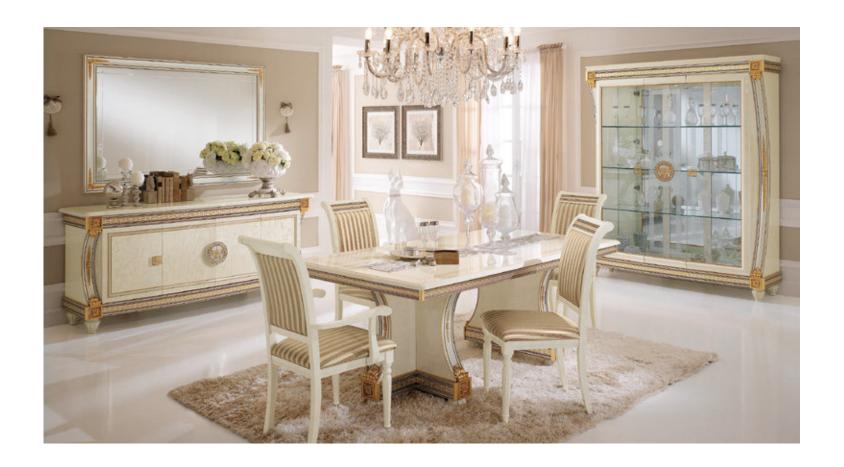

### DOLCE VITA

Dolce Vita collection evokes the typical geometric lines and richness of the details of the art deco style. Elegant details, such as the frames in rose-gold finish, and the walnut details enrich the refinement of the clean and rigoro us shapes. The Dolce Vita concept is designed to furnish your entire home, starting from the livingroom area, the dinin g and finally the bedroom Production is 100% Made in Italy, which guarantees the quality of the furniture.