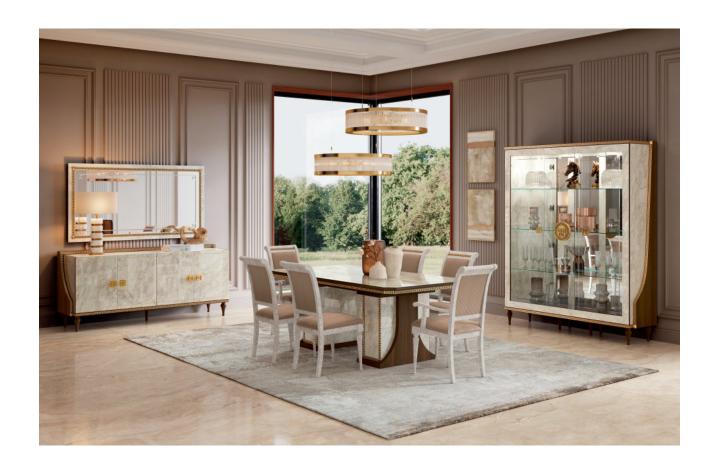

### ROMANTICA

In the Romantica collection, typically classic details meet and blend with clean, geometric shapes that recall more contemporary volumes. Each element is enhanced by the elegant color contrast between the walnut wood and Carrara marble fi nishes. The side in walnut wood finish embraces the internal structure in glossy Carrara marble finish, giving life to a refined color combination, embellished by the neoclassical greek fret in gold finish.