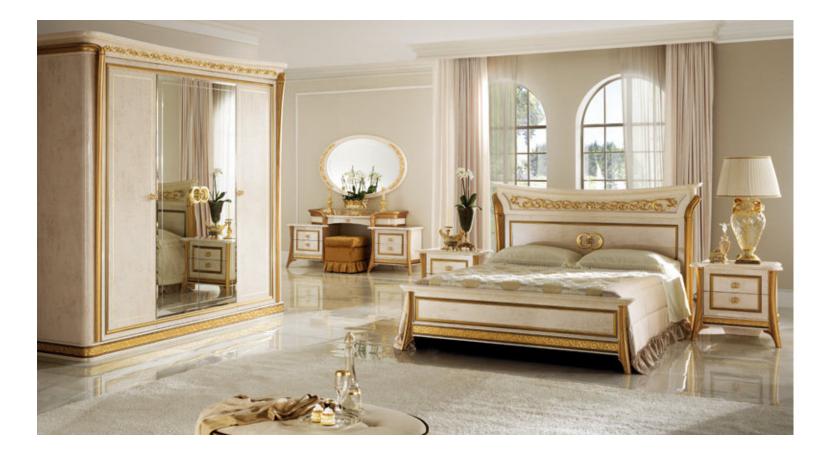

### DONATELLO

Donatello collection is inspired by the Neoclassical style. Created by skilled Italian designers, it features curved lines and virtuoso gold leaf ornamentation to give interiors a warm, romantic atmosphere.

The Donatello collection is made throughout from materials of Italian origin, combining their absolute quality with practicality to make this collection unique of its kind. Shaped legs and columns define the volumes of each elements.