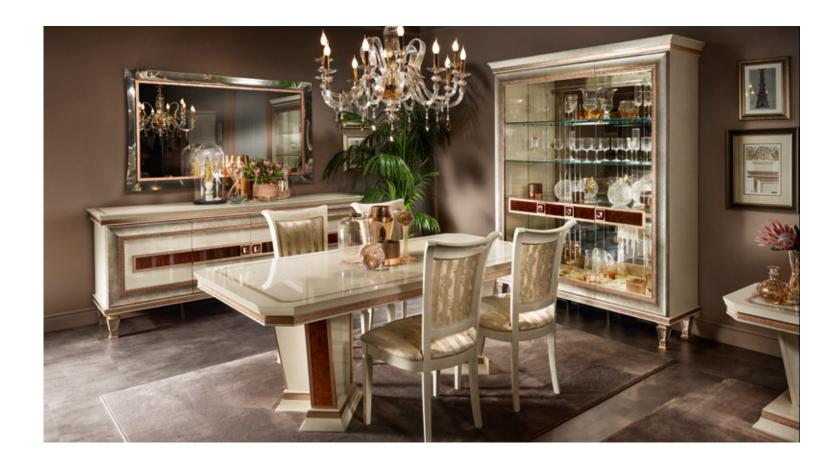

### DOLCE VITA

Dolce Vita collection evokes the typical geometric lines and richness of the details of the art deco style. Elegant details, such as the frames in rose-gold finish, and the walnut details enrich the refinement of the clean and rigoro us shapes. The Dolce Vita concept is designed to furnish your entire home, starting from the livingroom area, the dinin g and finally the bedroom Production is 100% Made in Italy, which guarantees the quality of the furniture.