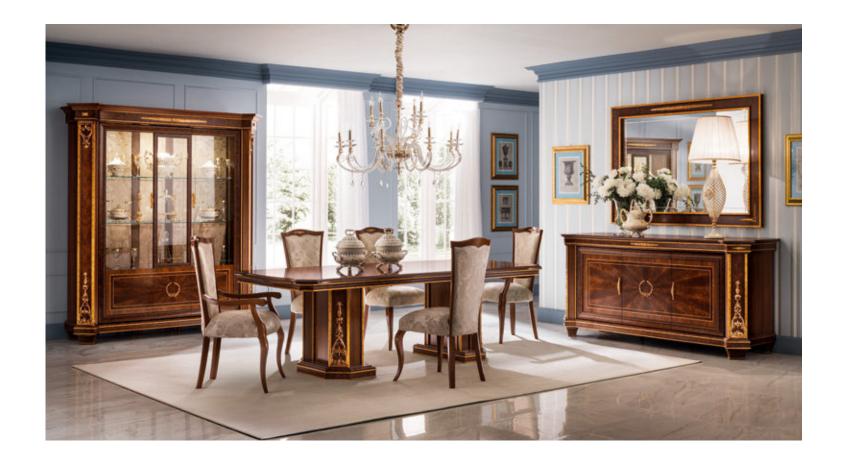

### FANTASIA

ARREDOCLASSIC presents Fantasia collection which takes a new look at the harmony and elegance of neoclassical lines. The refined design full of detail interprets and translates the majestic atmosphere of Imperial Rome into today's style codes. The balanced proportions include Greek and Mediterranean influences in a soft and sinuous use of space. Gilded cornices with elegant detailing enhance and enliven the linear design of the marble surfaces.