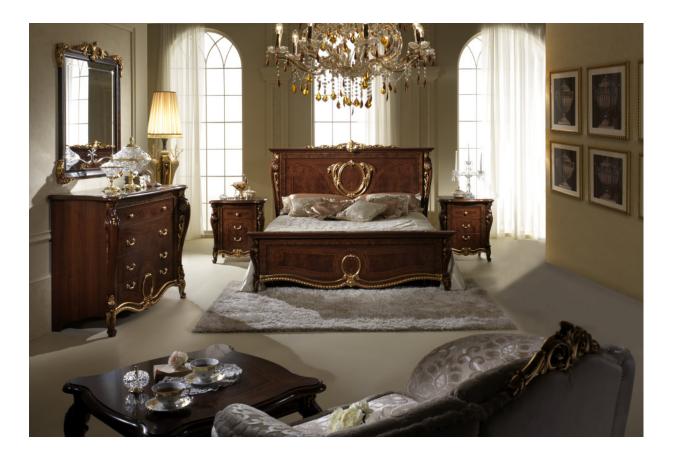

### DONATELLO

Donatello collection is inspired by the Neoclassical style. Created by skilled Italian designers, it features curved lines and virtuoso gold leaf ornamentation to give interiors a warm, romantic atmosphere.

The Donatello collection is made throughout from materials of Italian origin, combining their absolute quality with practicality to make this collection unique of its kind. Shaped legs and columns define the volumes of each elements.