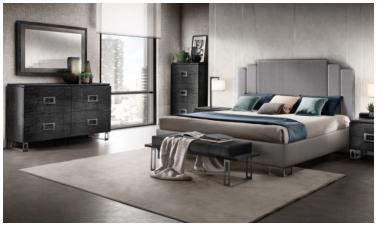

### MODERNA TITANIUM - CHROME - GOLD

Moderna bedroom collection features a sober and essential design with a clear contemporary character, enriched by the presence of stylistic elements that mark the elegant and refined appeal of Made in Italy luxury furniture. The hallmark of the collection are the textural and chromatic references between handles and feet: a balanced form of expression that underlines the visual continuity of the whole collection. Three stylistic versions dialogue with the smoke grey glossy lacquered finish: Titanium, Chrome and Gold.