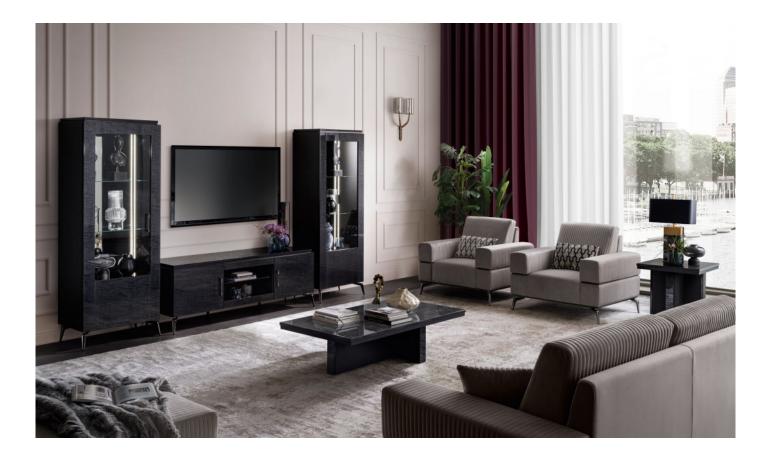

### LUCE

Made in Italy design and contemporary mood for Adora's Luce Light collection, designed to furnish living room, dining room and sleeping area with style and elegance. The leitmotiv of the collection, besides the light element that gives it its name, is the search for a balance between density and transparency, references and variations. The asymmetry is fuelled by the alternation of open compartments and closed volumes, and also by the coexistence of the Light Onyx effect (cold and shiny) on the tops and sides, and the Zebrano wood effect finish (warm and neutral) of the doors.

### LUCE DARK

A sober and minimalist collection that emphasises asymmetries with contrasting materials and shapes. The asymmetry is fuelled by the alternation of open compartments and closed volumes, and also by the coexistence of the Portoro Gold marble effect (cold and dark) on the tops and sides, and the Zebrano wood effect finish (warm and clear) of the doors. Champagne-coloured satin-finished metal feet and handles are deliberately minimalist, to leave the starring role to furniture and display cabinets design.