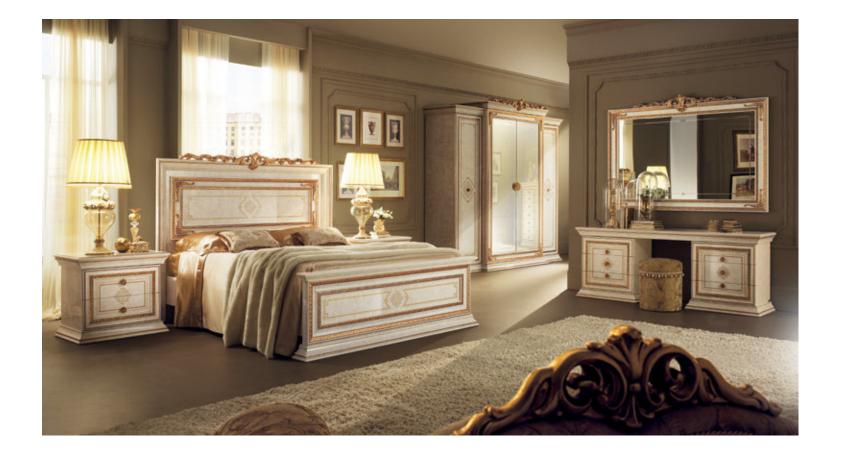

### DONATELLO

Donatello collection is inspired by the Neoclassical style. Created by skilled Italian designers, it features curved lines and virtuoso gold leaf ornamentation to give interiors a warm, romantic atmosphere.

The Donatello collection is made throughout from materials of Italian origin, combining their absolute quality with practicality to make this collection unique of its kind. Shaped legs and columns define the volumes of each elements.