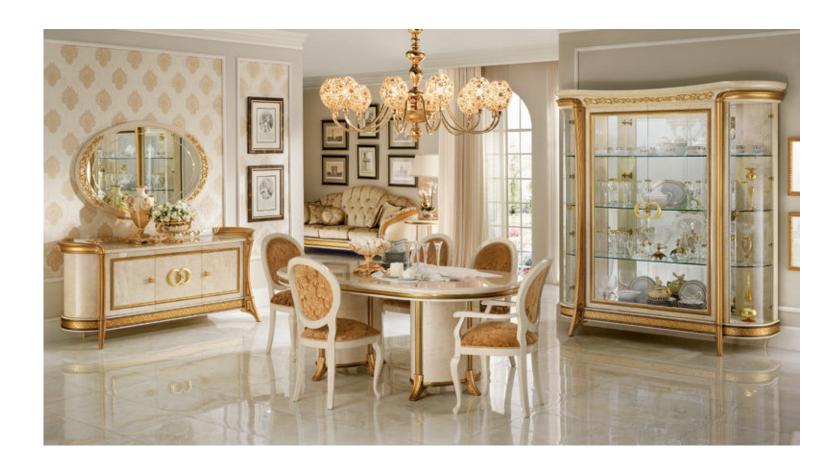

### FANTASIA

ARREDOCLASSIC presents Fantasia collection which takes a new look at the harmony and elegance of neoclassical lines. The refined design full of detail interprets and translates the majestic atmosphere of Imperial Rome into today's style codes. The balanced proportions include Greek and Mediterranean influences in a soft and sinuous use of space. Gilded cornices with elegant detailing enhance and enliven the linear design of the marble surfaces.