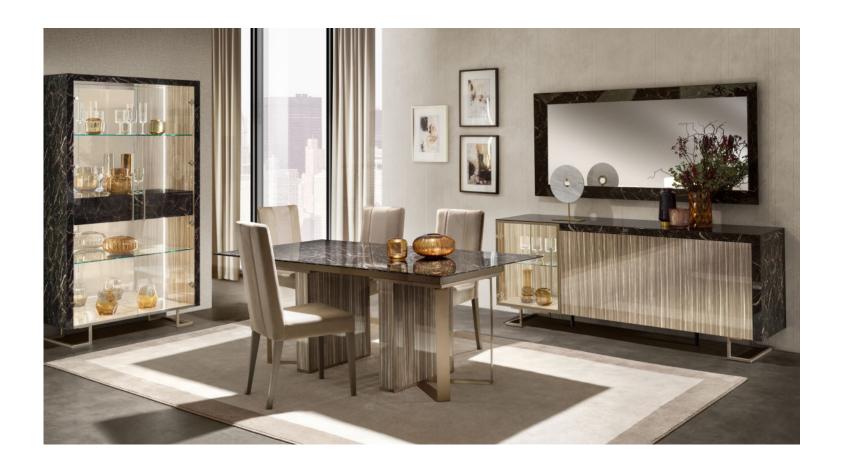

### **MERIDIANA**

Clean and refined aesthetics which reflect the essence of contemporary style. Minimal design and neat shapes perfectly match the precious materials and finishes to dress the living and dining areas with natural elegance.

A sophisticated smoke grey glossy lacquered Sycamore wood finish is the fil rouge that connects all the elements of the Meridiana collection: tables, vitrines, buffets and complements like console and occasional tables. The black chrome finish embodies the elegance and sobriety of ton-sur-ton, while the shiny gold finish is the detail that doesn't go unnoticed, like an immediate style statement.