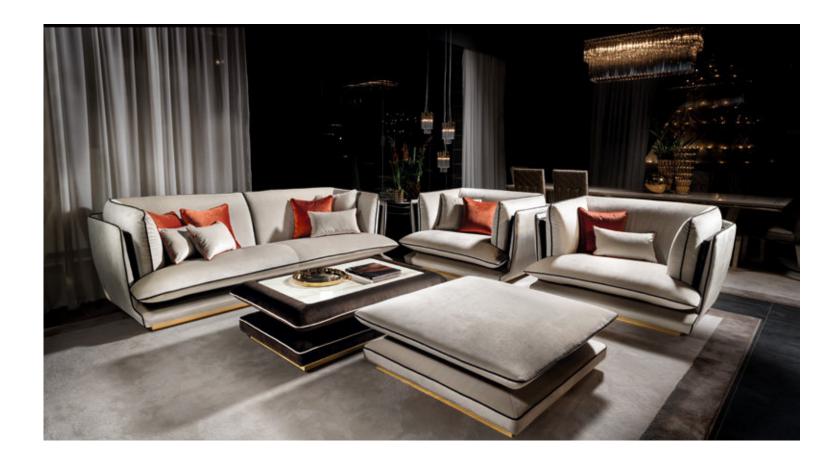

### ATMOSFERA

sofa

ure is a sofa collection designed to furnish your living room with a contemporary style that stands out for its sophisticated and refined nature, in every single detail. It includes couches, comfortable armchairs and coffee tables, plus the possibility of creating modular compositions with corner elements. A design to meet your needs. This collection embodies the Adora brand luxury-à-porter philosophy, an ode to fine made in Italy products. A guarantee of style, quality and beauty made accessible to those who love Italian style.