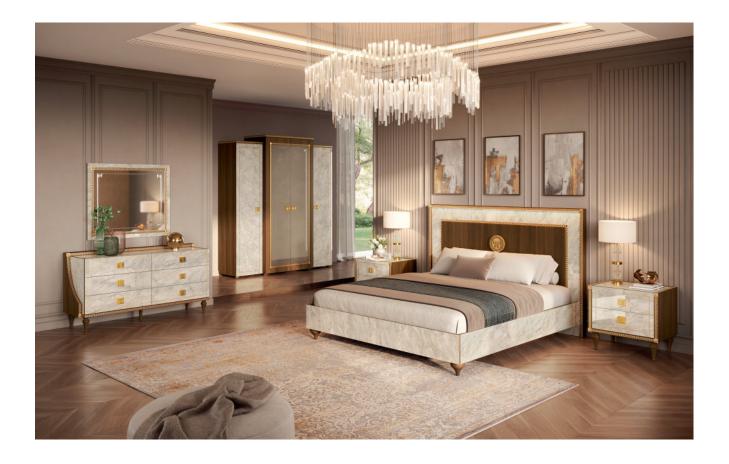

### MODERNA TITANIUM - CHROME - GOLD

Moderna bedroom collection features a sober and essential design with a clear contemporary character, enriched by the presence of stylistic elements that mark the elegant and refined appeal of Made in Italy luxury furniture. The hallmark of the collection are the textural and chromatic references between handles and feet: a balanced form of expression that underlines the visual continuity of the whole collection. Three stylistic versions dialogue with the smoke grey glossy lacquered finish: Titanium, Chrome and Gold.