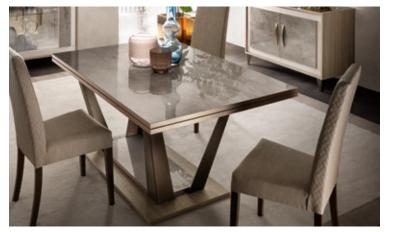

### **MERIDIANA**

Clean and refined aesthetics which reflect the essence of contemporary style. Minimal design and neat shapes perfectly match the precious materials and finishes to dress the living and dining areas with natural elegance.

A sophisticated smoke grey glossy lacquered Sycamore wood finish is the fil rouge that connects all the elements of the Meridiana collection: tables, vitrines, buffets and complements like console and occasional tables. The black chrome finish embodies the elegance and sobriety of ton-sur-ton, while the shiny gold finish is the detail that doesn't go unnoticed, like an immediate style statement.