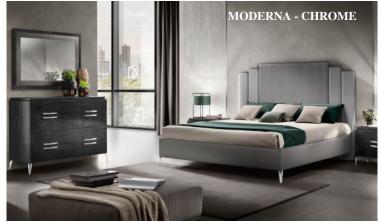

### MODERNA TITANIUM - CHROME - GOLD

Moderna bedroom collection features a sober and essential design with a clear contemporary character, enriched by the presence of stylistic elements that mark the elegant and refined appeal of Made in Italy luxury furniture. The hallmark of the collection are the textural and chromatic references between handles and feet: a balanced form of expression that underlines the visual continuity of the whole collection. Three stylistic versions dialogue with the smoke grey glossy lacquered finish: Titanium, Chrome and Gold.