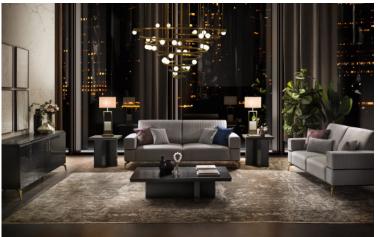

### **MERIDIANA**

Clean and refined aesthetics which reflect the essence of contemporary style. Minimal design and neat shapes perfectly match the precious materials and finishes to dress the living and dining areas with natural elegance.

A sophisticated smoke grey glossy lacquered Sycamore wood finish is the fil rouge that connects all the elements of the Meridiana collection: tables, vitrines, buffets and complements like console and occasional tables. The black chrome finish embodies the elegance and sobriety of ton-sur-ton, while the shiny gold finish is the detail that doesn't go unnoticed, like an immediate style statement.