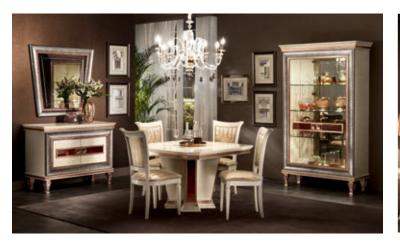

### ROMANTICA

In the Romantica collection, typically classic details meet and blend with clean, geometric shapes that recall more contemporary volumes. Each element is enhanced by the elegant color contrast between the walnut wood and Carrara marble fi nishes. The side in walnut wood finish embraces the internal structure in glossy Carrara marble finish, giving life to a refined color combination, embellished by the neoclassical greek fret in gold finish.