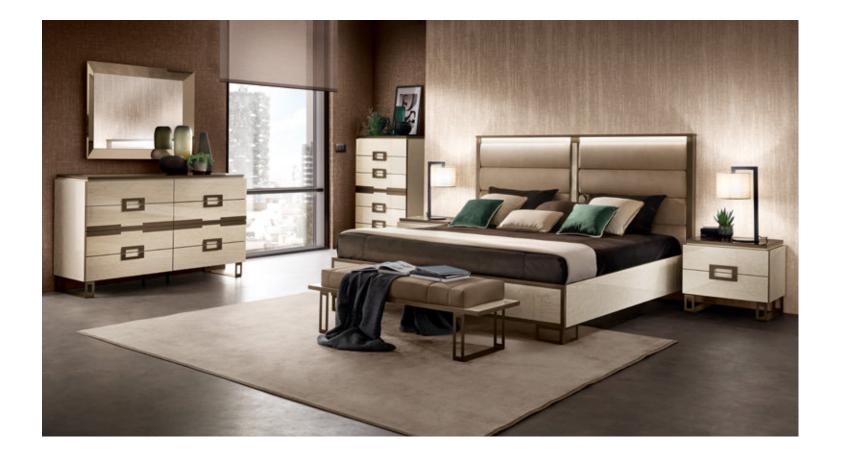

### MODERNA TITANIUM - CHROME - GOLD

Moderna bedroom collection features a sober and essential design with a clear contemporary character, enriched by the presence of stylistic elements that mark the elegant and refined appeal of Made in Italy luxury furniture. The hallmark of the collection are the textural and chromatic references between handles and feet: a balanced form of expression that underlines the visual continuity of the whole collection. Three stylistic versions dialogue with the smoke grey glossy lacquered finish: Titanium, Chrome and Gold.