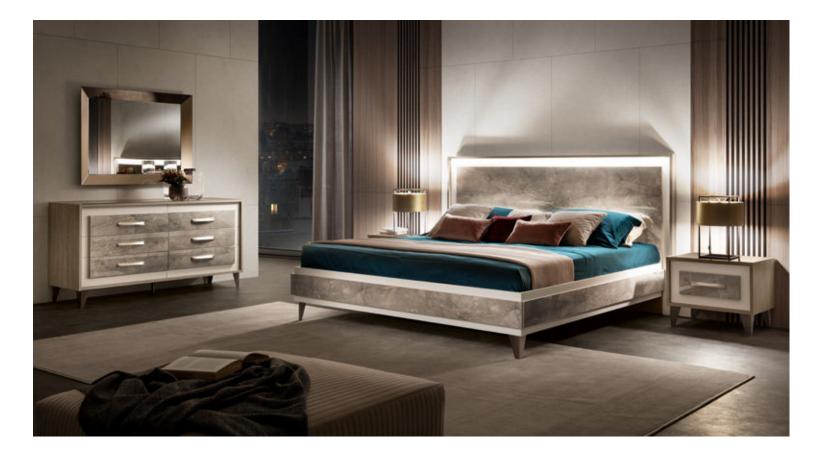

### MODERNA TITANIUM - CHROME - GOLD

Moderna bedroom collection features a sober and essential design with a clear contemporary character, enriched by the presence of stylistic elements that mark the elegant and refined appeal of Made in Italy luxury furniture. The hallmark of the collection are the textural and chromatic references between handles and feet: a balanced form of expression that underlines the visual continuity of the whole collection. Three stylistic versions dialogue with the smoke grey glossy lacquered finish: Titanium, Chrome and Gold.