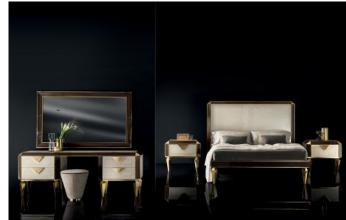

### MODERNA TITANIUM - CHROME - GOLD

Moderna bedroom collection features a sober and essential design with a clear contemporary character, enriched by the presence of stylistic elements that mark the elegant and refined appeal of Made in Italy luxury furniture. The hallmark of the collection are the textural and chromatic references between handles and feet: a balanced form of expression that underlines the visual continuity of the whole collection. Three stylistic versions dialogue with the smoke grey glossy lacquered finish: Titanium, Chrome and Gold.