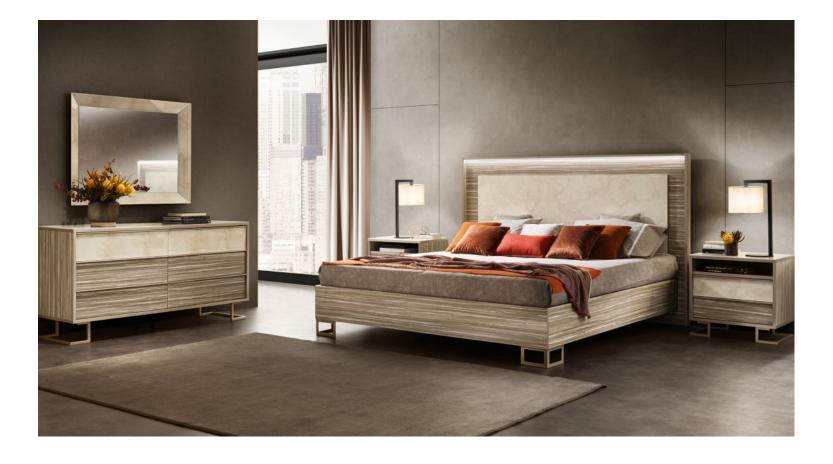

### MODERNA TITANIUM - CHROME - GOLD

Moderna bedroom collection features a sober and essential design with a clear contemporary character, enriched by the presence of stylistic elements that mark the elegant and refined appeal of Made in Italy luxury furniture. The hallmark of the collection are the textural and chromatic references between handles and feet: a balanced form of expression that underlines the visual continuity of the whole collection. Three stylistic versions dialogue with the smoke grey glossy lacquered finish: Titanium, Chrome and Gold.