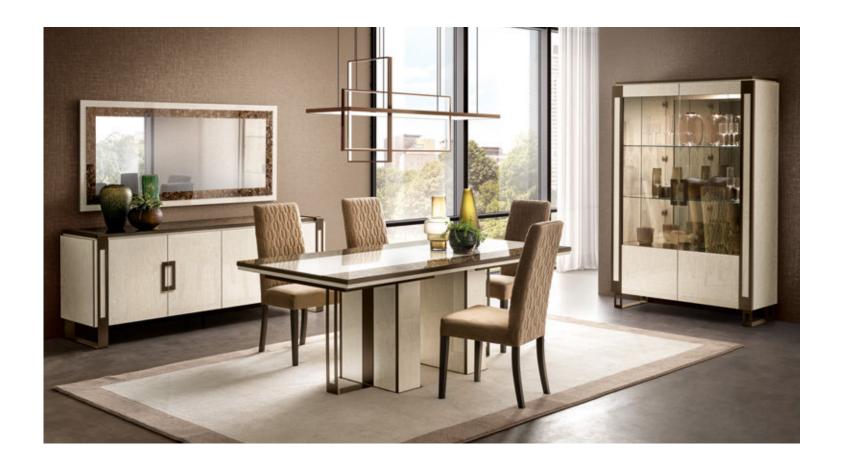

### **MERIDIANA**

Clean and refined aesthetics which reflect the essence of contemporary style. Minimal design and neat shapes perfectly match the precious materials and finishes to dress the living and dining areas with natural elegance.

A sophisticated smoke grey glossy lacquered Sycamore wood finish is the fil rouge that connects all the elements of the Meridiana collection: tables, vitrines, buffets and complements like console and occasional tables. The black chrome finish embodies the elegance and sobriety of ton-sur-ton, while the shiny gold finish is the detail that doesn't go unnoticed, like an immediate style statement.