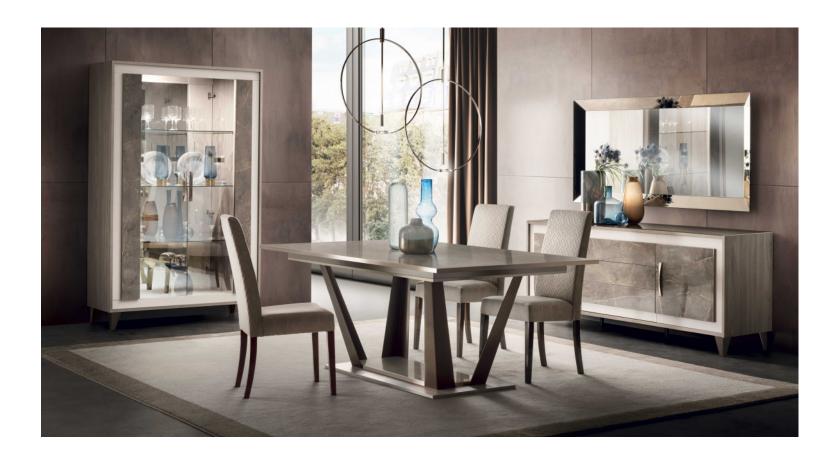

### **MERIDIANA**

Clean and refined aesthetics which reflect the essence of contemporary style. Minimal design and neat shapes perfectly match the precious materials and finishes to dress the living and dining areas with natural elegance.

A sophisticated smoke grey glossy lacquered Sycamore wood finish is the fil rouge that connects all the elements of the Meridiana collection: tables, vitrines, buffets and complements like console and occasional tables. The black chrome finish embodies the elegance and sobriety of ton-sur-ton, while the shiny gold finish is the detail that doesn't go unnoticed, like an immediate style statement.