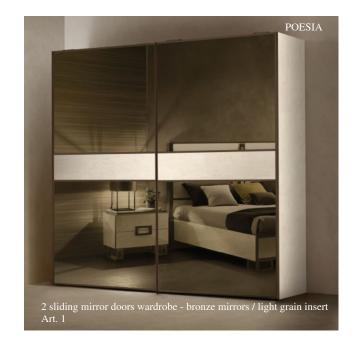

#### **WARDROBES**

The elegant wardrobes are made with two large mirrored doors, using sturdy aluminium profiles, which slide on guides with soft closing. Sides and shelves have a thickness of mm. 35 to guarantee solidity to the structure. The chest of drawers (optional) is made with 3 soft-closing drawers and with a velvet-lined bottom.

### PDESIA

Poesia bears the signature of the Adora brand and is composed of complements designed to furnish the living room, dining room and bedroom. A refined collection in which every piece of furniture is a metaphor for Made-in-Italy beauty and elegance. Minimalist details meet sophisticated materials in a fusion of refined character. With Poesia, contemporary style acquires a new image, thanks to attractive geometries, special finishes and contrasting materials.